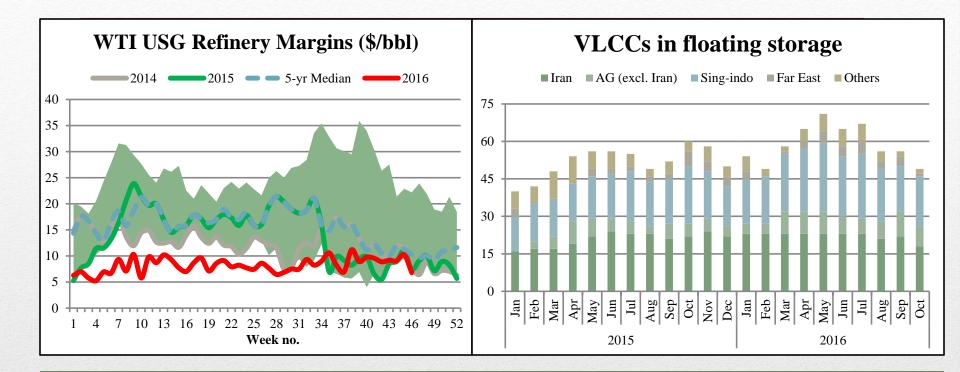

### **Key points on Tanker Markets – Q3FY16**

Asset Prices: -VLCC 5 yr old prices have gone down by 25% in Y-O-Y Q32016

Freight rates: -BDTI almost doubled since August 2016 & BCTI up around 50% from lows of 346 in October 2016 to 505 in December 2016

Crude Market:

-Crude oil supply increased due to record production levels by various OPEC and few Non-OPEC nations.

**Product Market:** 

-Refinery runs low due to low refinery margins and extended maintenance resulting in stock drawdown. LR Freight rates remain low as long haul Naphtha arbitrage into Asia was non-existent.

### Low margins leading to low refinery throughput

- Refining runs have been weak due to weak refinery margins
- Floating storage has been coming off due to lowering of contango