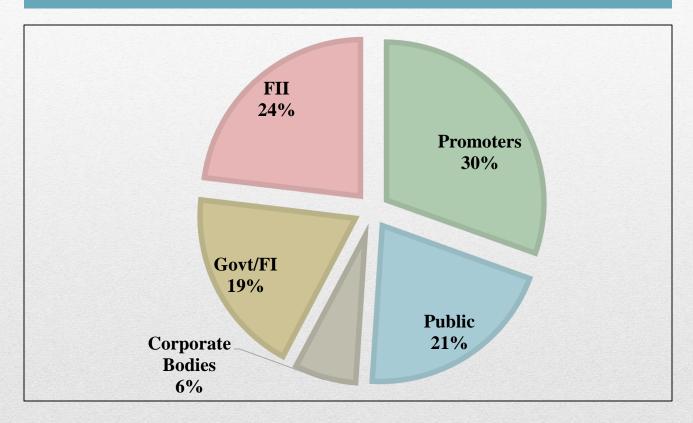

any's operations, strategic directions, prospects and future results which in turn involve certain risks and uncertainties.

Certain factors may cause actual results to differ materially from those contained in the forward looking statements; including changes in freight rates; global economic and business conditions; effects of competition and technological developments; changes in laws and regulations; difficulties in achieving cost savings; currency, fuel price and interest rate fluctuations etc.

The Company assumes no responsibility with regard to publicly amending, modifying or revising the statements based on any subsequent developments, information or events that may occur.

# **Corporate Profile**



### **Shareholding Pattern**

### Shareholding Pattern as on September 30, 2016



### **Shipping business - owned fleet**

| Sr. No. | Vessel Name              | Туре                 | Sr. No.     | Vessel Name        | Туре          |
|---------|--------------------------|----------------------|-------------|--------------------|---------------|
| 1       | Jag Lalit                | Suezmax              | 23          | Jag Vishnu         | VLGC          |
| 2       | Jag Lok                  | Suezmax              | 24          | Jag Vidhi          | VLGC          |
| 3       | Jag Lateef               | Suezmax              | 2 Gas       | Carriers; Age - 21 | years         |
| 4       | Jag Lakshita             | Suezmax              | 25          | Jag Anand          | Capesize      |
| 5       | Jag Lyall                | Aframax              | 26          | Jag