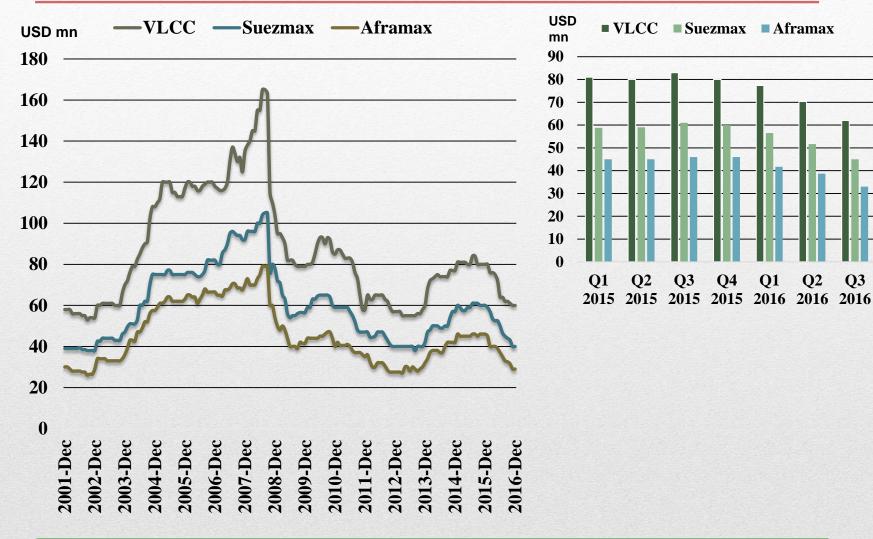

### **Tankers – Asset Price movement (5-year old)**

### **Key points on Tanker Markets – Q3FY16**

Asset Prices: -VLCC 5 yr old prices have gone down by 25% in Y-O-Y Q32016

Freight rates: -BDTI almost doubled since August 2016 & BCTI up around 50% from lows of 346 in October 2016 to 505 in December 2016