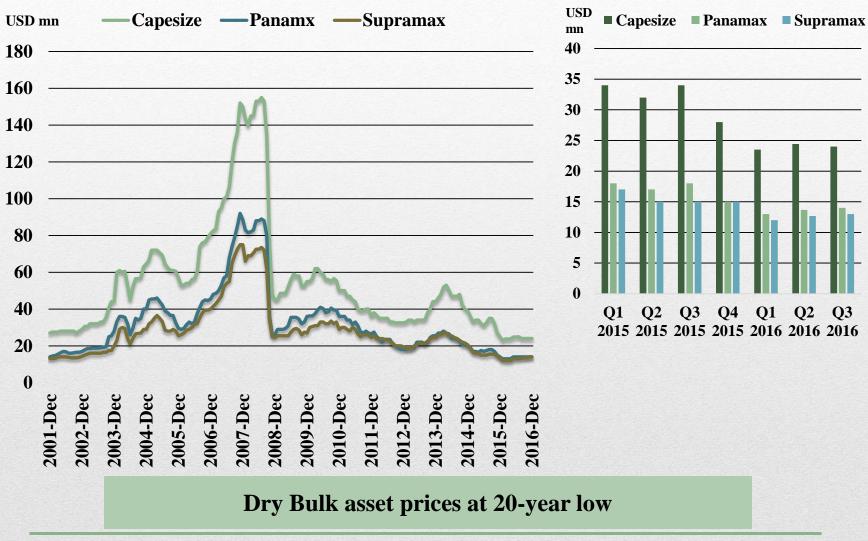

## **Key points on Dry Bulk Markets – Q3FY16**

Asset Prices: -Capesize 5 year old continues to remain low at \$24 Mn (Consistent with previous 2 quarters) -Panamax & Supramax 5 year olds continues to trade at \$13-\$14 Mn levels

### **Bulkers – Asset Prices (5-year old)**

Source - Industry Reports