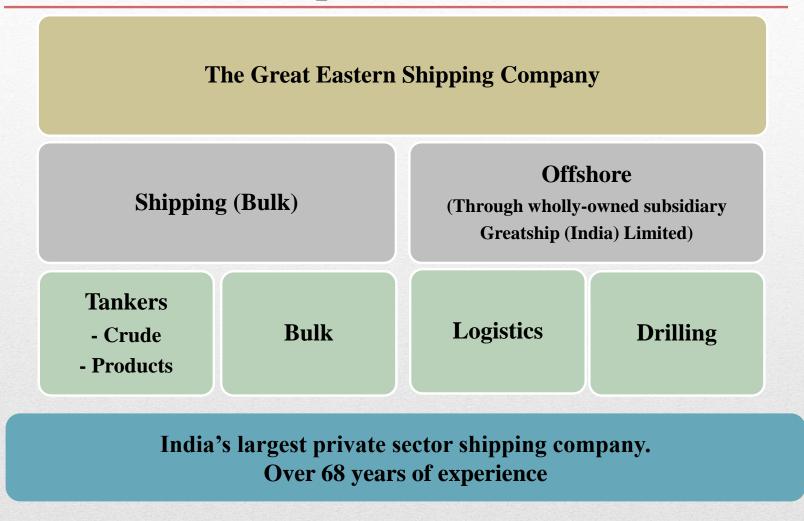

# **Corporate Profile**

### **Shipping business - owned fleet**

| Sr. No. | Vessel Name              | Туре                 | Sr. No.     | Vessel Name        | Туре          |
|---------|--------------------------|----------------------|-------------|--------------------|---------------|
| 1       | Jag Lalit                | Suezmax              | 23          | Jag Vishnu         | VLGC          |
| 2       | Jag Lok                  | Suezmax              | 24          | Jag Vidhi          | VLGC          |
| 3       | Jag Lateef               | Suezmax              | 2 Gas       | Carriers; Age - 21 | years         |
| 4       | Jag Lakshita             | Suezmax              | 25          | Jag Anand          | Capesize      |
| 5       | Jag Lyall                | Aframax              | 26          | Jag Aarati         | Kamsarmax     |
| 6       | Jag Lata                 | Aframax              | 27          | Jag Aditi          | Kamsarmax     |
| 7       | Jag Lavanya              | Aframax              | 28          | Jag Arya           | Kamsarmax     |
|         | 7 Crude Carriers ; Avera |                      | 29          | Jag Arnav          | Kamsarmax     |
| 8       | Jag Aabha                | LR1                  | 30          | Jag Ajay           | Kamsarmax     |
| 9       | -                        | LR1                  | 31          | Jag Aalok          | Kamsarmax     |
|         | Jag Aanchal              |                      | 32          | Jag Akshay         | Kamsarmax     |
| 10      | Jag Amisha               | LR1                  | 33          | Jag Ratan          | Supramax      |
| 11      | Jag Aparna               | LR1                  | 34          | Jag Rahul          | Supramax      |
| 12      | Jag Pahel                | MR                   | 35          | Jag Rishi          | Supramax      |
| 13      | Jag Pankhi               | MR                   | 36          | Jag Rani           | Supramax      |
| 14      | Jag Prabha               | MR                   | 37          | Jag Roopa          | Supramax      |
| 15      | Jag Prakash              | MR                   | 38          | Jag Radha          | Supramax      |
| 16      | Jag Pushpa               | MR                   | 14 Bulk Car | riers; Average Ag  | e – 4.8 years |
| 17      | Jag Prerana              | MR                   |             |                    |               |
| 18      | Jag Pranav               | MR                   |             |                    |               |
| 19      | Jag Pranam               | MR                   | 38 Vessels  |                    |               |
| 20      | Jag Padma                | MR                   |             |                    |               |
| 21      | Jag Punit                | MR                   |             | ge Age – 8.89      | •             |
| 22      | Jag Pooja                | MR                   | Tot         | tal dwt - 2.94     | mn            |
| 1       | 15 Product Carriers; Ave | rage Age – 8.4 years |             |                    |               |