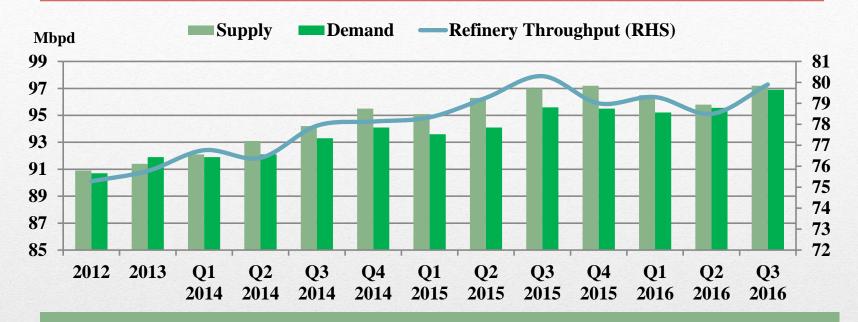

### Low margins leading to low refinery throughput

- Refining runs have been weak due to weak refinery margins
- Floating storage has been coming off due to lowering of contango

### CY2016 has seen higher imports due to low oil price

Source - Industry Reports