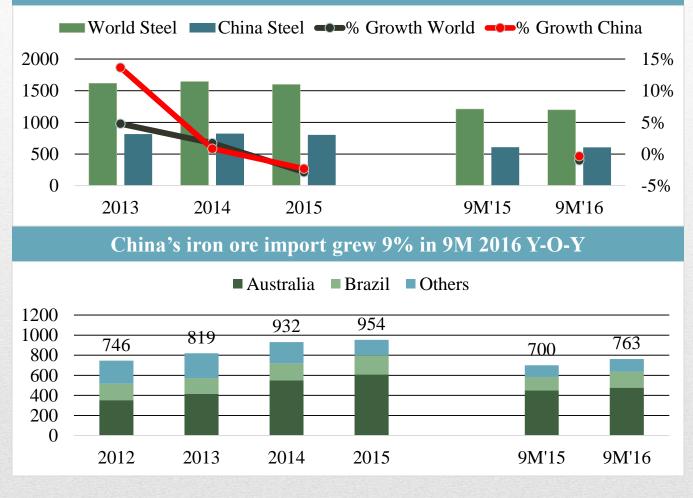

Freight rates: -BDI has improved from low of 297 in Feb'16 to 1200+ in Dec'16

Coal Market: -Coal imports improved significantly for China

Iron Ore Market: -China's Iron Ore imports grew by 9% in YTD16 compared to 2% in CY15

### China's iron ore import growth picked up

Steel Production is steady in 9M 2016 Y-O-Y

Source – Industry Reports