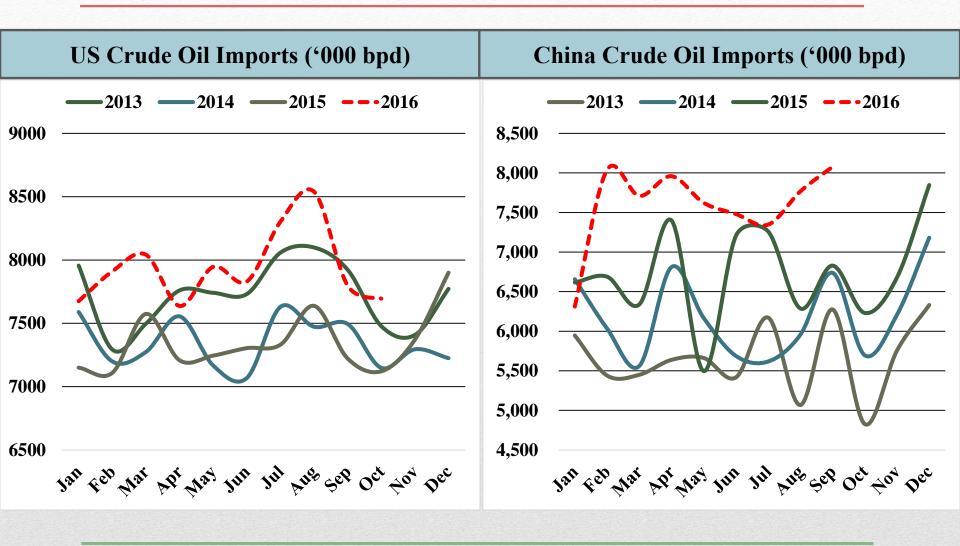

### CY2016 has seen higher imports due to low oil price

Source - Industry Reports