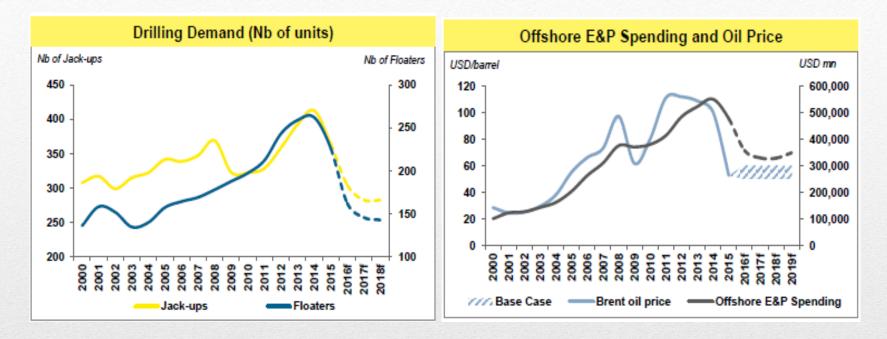

## **Double-digit decline in drilling demand in 2016**

- Drilling demand has been declining continuously since the peak in 2014
- With the Brent oil price falling sharply since 2014, Offshore E&P spending has also come off significantly