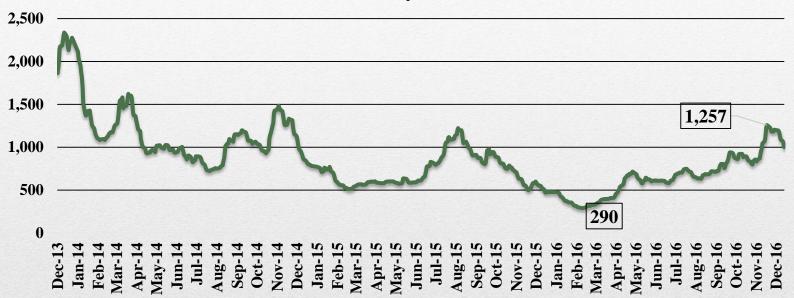

### Baltic Dry Index (Dec 2000 – Dec 2016)

Dry Bulk freight rates improved during the quarter

#### **Baltic Dry Index**

### Baltic Dry Index has moved to a high of 1257 in Dec '16 from a low

### of 290 in Feb'16

Source - Industry Reports