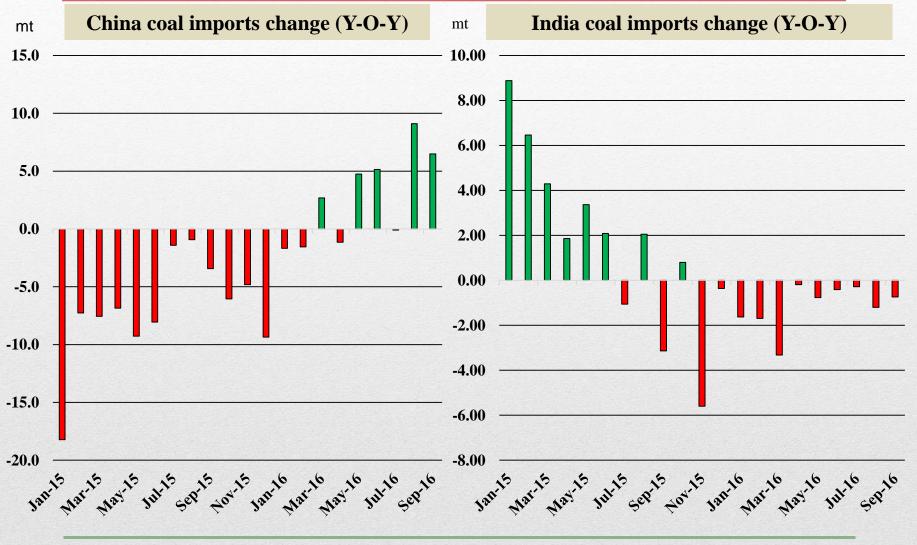

Freight rates: -BDI has improved from low of 297 in Feb'16 to 1200+ in Dec'16

Coal Market: -Coal imports improved significantly for China

Iron Ore Market: -China's Iron Ore imports grew by 9% in YTD16 compared to 2% in CY15

### **Coal imports by China shows signs of recovery**

Source - Industry Reports

AHB