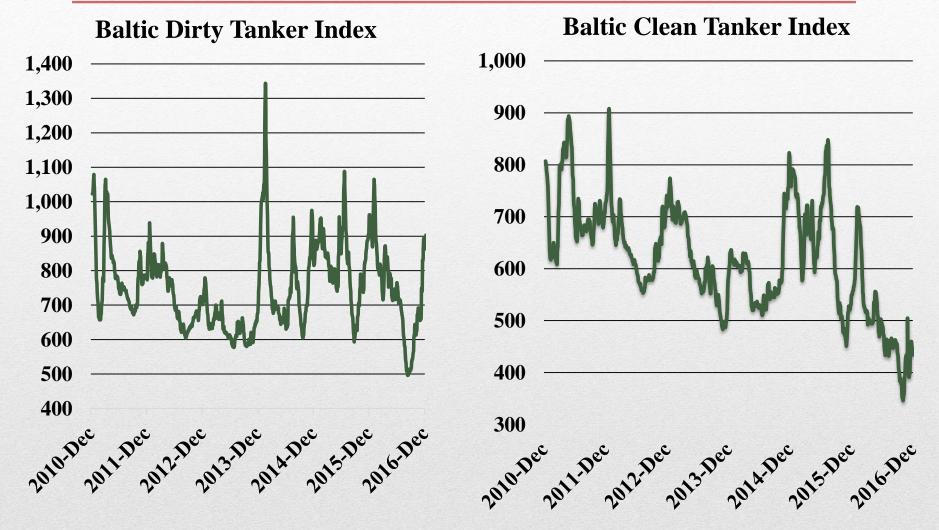

### **Recovery of BDTI & BCTI**

Source – Industry Reports

### **Key points on Tanker Markets – Q3FY16**

Asset Prices: -VLCC 5 yr old prices have gone down by 25% in Y-O-Y Q32016

Freight rates: -BDTI almost doubled since August 2016 & BCTI up around 50% from lows of 346 in October 2016 to 505 in December 2016