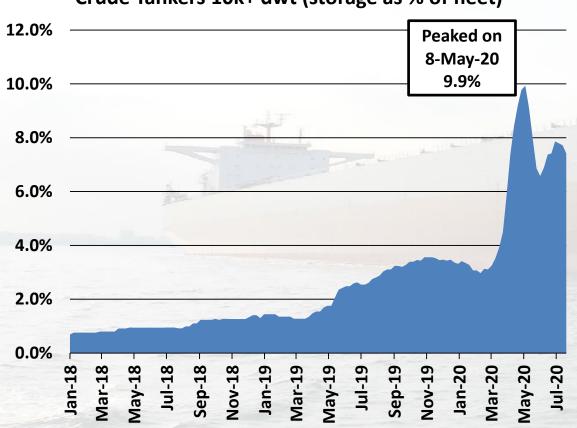

portfolio is fixed.

### SHIPPING MARKET









### IMPACT OF COVID-19 ON SHIPPING

Operational Disruptions due to COVID-19

- Drydocking
- Crew Changes
- S&P transactions



### **SUPPLY SIDE - SHIPPING**

#### **LOWEST ORDERBOOK**

#### **IN 20 YEARS**









#### **SCRAPPING**



Scrapping was low for Crude and Product tanker sector in H1CY2020



#### **SCRAPPING POTENTIAL**

#### **ASSET CLASS WISE**

#### Assets above 15 years as % of total fleet





# OIL CONTANGO & FLOATING STORAGE

### BRENT OIL PRICE & OIL CONTANGO





During March-April'20, Oil Contango was above the floating storage cost economics therefore increased in floating storage demand. While currently, Oil Contango narrowed, hence floating storage also lowered.

### OIL CONTANGO Vs. FLOATING STORAGE OF OIL







#### **Product Tankers 10k+ dwt (storage as % of fleet)**



Note: These excludes dedicated storage



### **DEMAND SIDE - SHIPPING**





#### **CRUDE OIL**

#### **DEMAND & SUPPLY IMPACT**



kbpd: Thousand Barrels Per Day

Sources: Industry Reports

### DECLINE IN CORE PRODUCTS DEMAND DURING JAN-JUN 2020









# DRY BULK MARKETS











### CHINA & WORLD STEEL PRODUCTION



Steel Production (in Million tonnes)



#### **BRAZIL IRON ORE**

#### **EXPORTS**





### Greatship (India) Limited

(a 100% subsidiary)





# OFFSHORE BUSINESS FLEET PROFILE



| Current Owned Fleet Type                                       | Fleet Count | Extent of coverage of fleet's operating days (FY21) |
|----------------------------------------------------------------|-------------|----------------