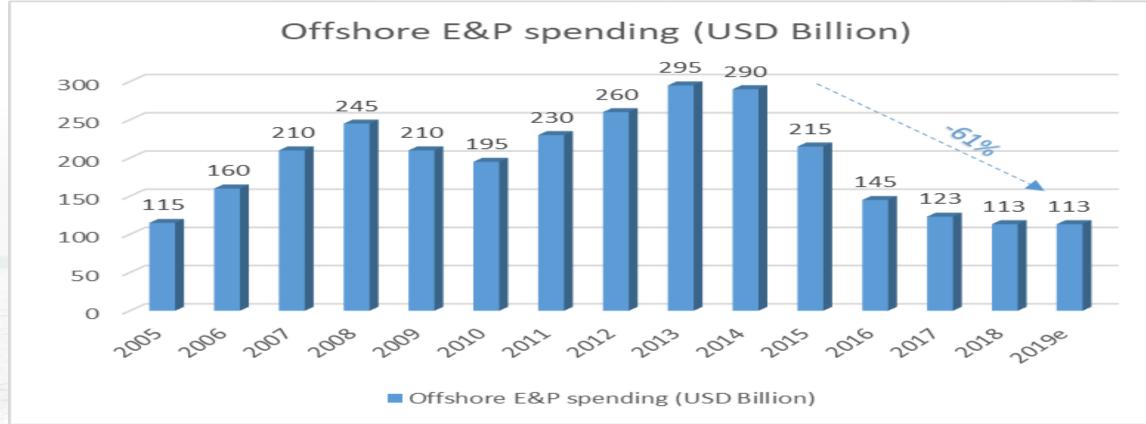

| Fleet Count | Extent of coverage of fleet's operating days (FY21) |
|----------------------------------------------------------------|-------------|-----------------------------------------------------|
| Jack Up Rigs (350ft)                                           | 4           | 94%                                                 |
| Anchor Handling Tug cum Supply Vessels (AHTSV)                 | 8           | 72%                                                 |
| Multipurpose Platform Supply and Support Vessels (MPSSV)       | 2           | 68%                                                 |
| Platform Supply Vessels (PSV) / ROV Support<br>Vessels (ROVSV) | 9           | 92%                                                 |

As on 30th June 2020



### OFFSHORE E&P SPENDING





The E&P spending after declining marginally in 2018 was flattish in 2019. Spending in 2020 is expected to see a sharp fall of about 20-30%.



#### **KEY POINTS ON E&P MARKETS**

Q2CY2020



#### **Day Rates**

- The steep fall in oil price and Covid-19 impact on the world economy has stalled the recovery.
- Some regions have witnessed early terminations & renegotiations. As a result charter rates have again come under pressure.

#### **Fleet Growth**

- Rigs: Competitive fleet has remained unchanged over last 1 year and has shrunk by 6-7% over the last 5
  years due to scrapping and cold stacking.
- OSV's: Competitive fleet has reduced marginally over last 1 year and by about 8-9% over the last 5 years.
- Very few new orders for vessels as well as rigs in last 4-5 years.

### Global Fle