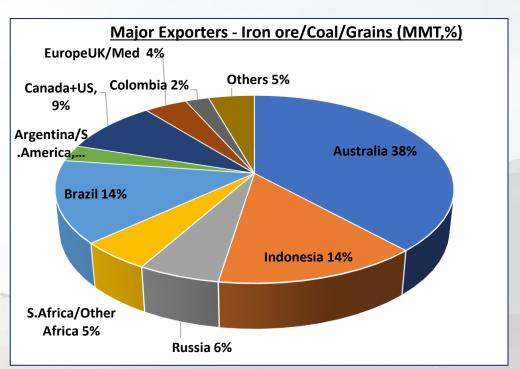

# FORWARD LOOKING STATEMENT

Except for historical information, the statements made in this presentation constitute forward looking statements. These include statements regarding the intent, belief or current expectations of GE Shipping and its management regarding the Company's operations, strategic directions, prospects and future results which in turn involve certain risks and uncertainties. Certain factors may cause actual results to differ materially from those contained in the forward looking statements; including changes in freight rates; global economic and business conditions; effects of competition and technological developments; changes in laws and regulations; difficulties in achieving cost savings; currency, fuel price and interest rate fluctuations etc. The Company assumes no responsibility with regard to publicly amending, modifying or revising the statements based on any subsequent developments, information or events that may occur.