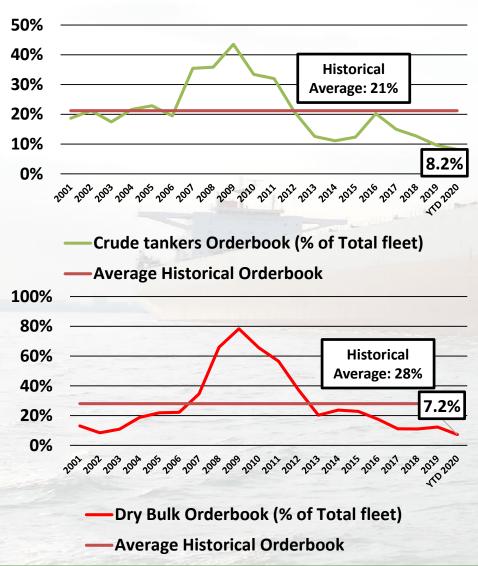

| 4               | 10.96              |  |
| Anchor handling Tug Cum Supply Vessels         | 8               | 10.82              |  |
| Multipurpose Platform Supply & Support Vessels | 2               | 10.28              |  |
| ROV Support Vessels                            | 5               | 8.98               |  |

#### **GESCO STANDALONE**

#### The Great Eastern Shipping Co. Ltd.

### DEBT REPAYMENT SCHEDULE (NEXT 5 YEARS)



GESCO: We have effective all-in USD cost of debt of less than 4%. 85% of debt portfolio is fixed.

### SHIPPING MARKET









### IMPACT OF COVID-19 ON SHIPPING

Operational Disruptions due to COVID-19

- Drydocking
- Crew Changes
- S&P transactions



### **SUPPLY SIDE - SHIPPING**

#### **LOWEST ORDERBOOK**

#### **IN 20 YEARS**









#### **SCRAPPING**



Scrapping was low for Crude and Product tanker sector in H1CY2020



#### **SCRAPPING POTENTIAL**

#### **ASSET CLASS WISE**

#### Assets above 15 years as % of total fleet





# OIL CONTANGO & FLOATING STORAGE

### BRENT OIL PRICE & OIL CONTANGO





During March-April'20, Oil Contango was above the floating storage cost economics therefore increased in floating storage demand. While currently, Oil Contango narrowed, hence floating storage also lowered.

### OIL CONTANGO Vs. FLOATING STORAGE OF OIL







#### **Product Tankers 10k+ dwt (storage as % of fleet)**



Note: These excludes dedicated storage



### **DEMAND SIDE - SHIPPING**





#### **CRUDE OIL**

#### **DEMAND & SUPPLY IMPACT**



kbpd: Thousand Barrels Per Day

Sources: Industry Reports

### DE