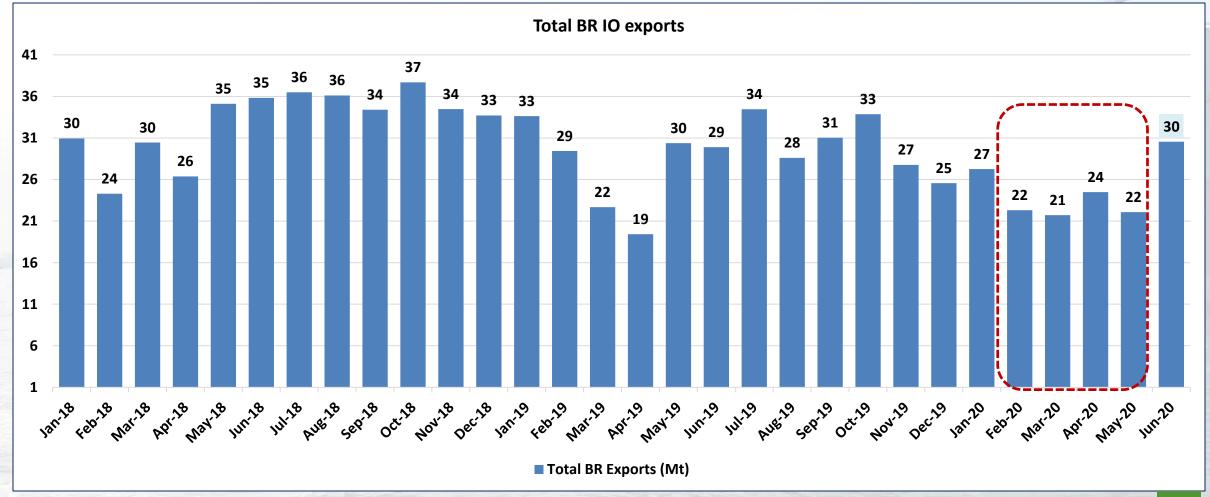

ONTANGO & FLOATING STORAGE

### BRENT OIL PRICE & OIL CONTANGO





During March-April'20, Oil Contango was above the floating storage cost economics therefore increased in floating storage demand. While currently, Oil Contango narrowed, hence floating storage also lowered.

### OIL CONTANGO Vs. FLOATING STORAGE OF OIL







#### **Product Tankers 10k+ dwt (storage as % of fleet)**



Note: These excludes dedicated storage



### **DEMAND SIDE - SHIPPING**





#### **CRUDE OIL**

#### **DEMAND & SUPPLY IMPACT**



kbpd: Thousand Barrels Per Day

Sources: Industry Reports

### DECLINE IN CORE PRODUCTS DEMAND DURING JAN-JUN 2020









# DRY BULK MARKETS











### CHINA & WORLD STEEL PRODUCTION



Steel Production (in Million tonnes)



#### **BRAZIL IRON ORE**

#### **EXPORTS**





### Greatship (India) Limited

(a 100% subsidiary)





# OFFSHORE BUSINESS FLEET PROFILE



| Current Owned Fleet Type                                       | Fleet Count | Extent of coverage of fleet's operating days (FY21) |
|----------------------------------------------------------------|-------------|-----------------------------------------------------|
| Jack Up Rigs (350ft)                                           | 4           | 94%                                                 |
| Anchor Handling Tug cum Supply Vessels (AHTSV)                 | 8           | 72%                                                 |
| Multipurpose Platform Supply and Support Vessels (MPSSV)       | 2           | 68%                                                 |
| Platform Supply Vessels (PSV