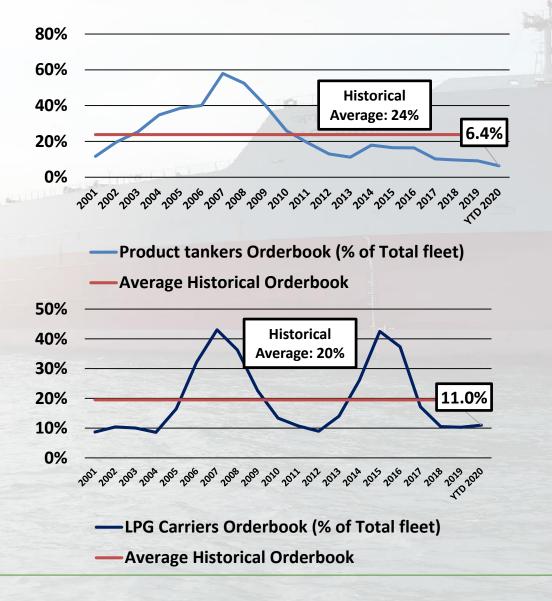

| 4               | 10.96              |  |
| Anchor handling Tug Cum Supply Vessels         | 8               | 10.82              |  |
| Multipurpose Platform Supply & Support Vessels | 2               | 10.28              |  |
| ROV Support Vessels                            | 5               | 8.98               |  |

#### **GESCO STANDALONE**

#### The Great Eastern Shipping Co. Ltd.

### DEBT REPAYMENT SCHEDULE (NEXT 5 YEARS)



GESCO: We have effective all-in USD cost of debt of less than 4%. 85% of debt portfolio is fixed.

### SHIPPING MARKET









### IMPACT OF COVID-19 ON SHIPPING

Operational Disruptions due to COVID-19

- Drydocking
- Crew Changes
- S&P transactions



### **SUPPLY SIDE - SHIPPING**

#### **LOWEST ORDERBOOK**

#### **IN 20 YEARS**









#### **SCRAPPING**



Scrapping was low for Crude and Product tanker sector in H1CY2020



#### **SCRAPPING POTENTIAL**

#### **ASSET CLASS WISE**

#### Assets above 15 years as % of total fleet





# OIL CONTANGO & FLOATING STORAGE

### BRENT OIL PRICE & OIL CONTANGO





During March-April'20, Oil Contango was above the floating storage cost economics therefore increased in floating storage demand. While currently, Oil Contango narrowed, hence floating storage also lowered.

### OIL CONTANGO Vs. FLOATING STORAGE OF OIL







#### **Product Tankers 10k+ dwt (storage as % of fleet)**



Note: These excludes dedicated storage



### **DEMAND SIDE - SHIPPING**





#### **CRUDE OIL**

#### **DEMAND & SUPPLY IMPACT**



kbpd: Thousand Barrels Per Day

Sources: Industry Reports

### DECL