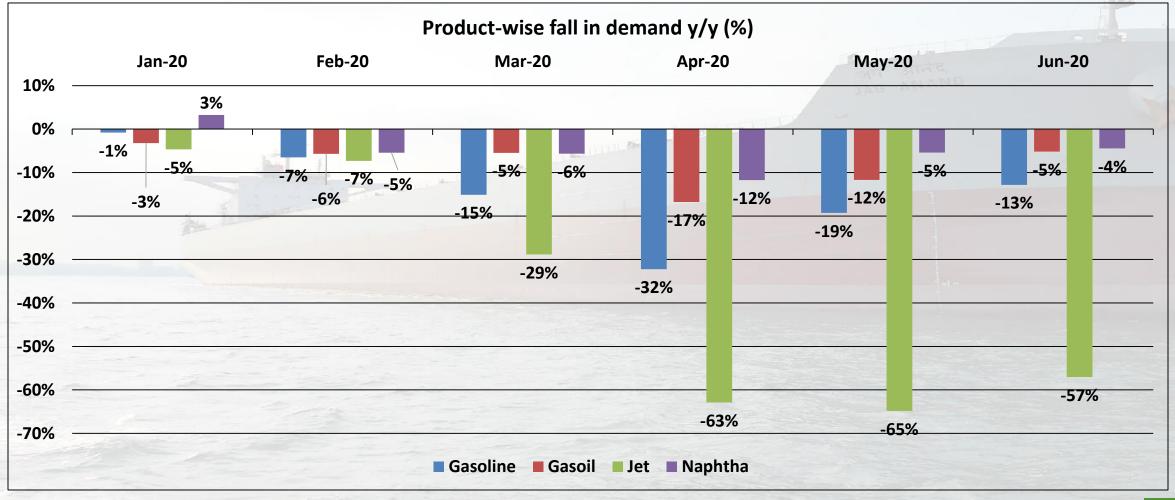

and Product tanker sector in H1CY2020



#### **SCRAPPING POTENTIAL**

#### **ASSET CLASS WISE**

#### Assets above 15 years as % of total fleet





# OIL CONTANGO & FLOATING STORAGE

### BRENT OIL PRICE & OIL CONTANGO





During March-April'20, Oil Contango was above the floating storage cost economics therefore increased in floating storage demand. While currently, Oil Contango narrowed, hence floating storage also lowered.

### OIL CONTANGO Vs. FLOATING STORAGE OF OIL







#### **Product Tankers 10k+ dwt (storage as % of fleet)**



Note: These excludes dedicated storage



### **DEMAND SIDE - SHIPPING**





#### **CRUDE OIL**

#### **DEMAND & SUPPLY IMPACT**



kbpd: Thousand Barrels Per Day

Sources: Industry Reports

### DECLINE IN CORE PRODUCTS DEMAND DURING JAN-JUN 2020









# DRY BULK MARKETS











### CHINA & WORLD STEEL PRODUCTION



Steel Production (in Million tonnes)



#### **BRAZIL IRON ORE**

#### **EXPORTS**





### Greatship (India) Limited

(a 100% subsidiary)





# OFFSHORE BUSINESS FLEET PROFILE



| Current Owned Fleet Type                                       | Fleet Count | Extent of coverage of fleet's operating days (FY21) |
|----------------------------------------------------------------|-------------|-----------------------------------------------------|
| Jack Up Rigs (350ft)                                           | 4           | 94%                                                 |
| Anchor Handling Tug cum Supply Vessels (AHTSV)                 | 8           | 72%                                                 |
| Multi