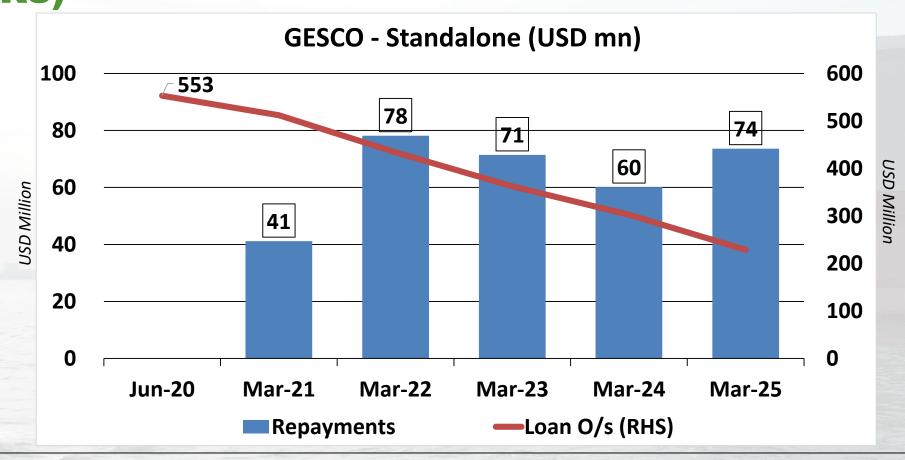

|                    |  |
|------------------------------------------------|-----------------|--------------------|--|
| Fleet                                          | Number of Units | Average Age (Yrs.) |  |
| Jack Up Rigs                                   | 4               | 8.81               |  |
| Platform Supply Vessels                        | 4               | 10.96              |  |
| Anchor handling Tug Cum Supply Vessels         | 8               | 10.82              |  |
| Multipurpose Platform Supply & Support Vessels | 2               | 10.28              |  |
| ROV Support Vessels                            | 5               | 8.98               |  |

#### **GESCO STANDALONE**

#### The Great Eastern Shipping Co. Ltd.

### DEBT REPAYMENT SCHEDULE (NEXT 5 YEARS)



GESCO: We have effective all-in USD cost of debt of less than 4%. 85% of debt portfolio is fixed.

### SHIPPING MARKET









### IMPACT OF COVID-19 ON SHIPPING

Operational Disruptions due to COVID-19

- Drydocking
- Crew Changes
- S&P transactions



### **SUPPLY SIDE - SHIPPING**

#### **LOWEST ORDERBOOK**

#### **IN 20 YEARS**









#### **SCRAPPING**



Scrapping was low for Crude and Product tanker sector in H1CY2020



#### **SCRAPPING POTENTIAL**

#### **ASSET CLASS WISE**

#### Assets above 15 years as % of total fleet





# OIL CONTANGO & FLOATING STORAGE

### BRENT OIL PRICE & OIL CONTANGO





During March-April'20, Oil Contango was above the floating storage cost economics therefore increased in floating storage demand. While currently, Oil Contango narrowed, hence flo