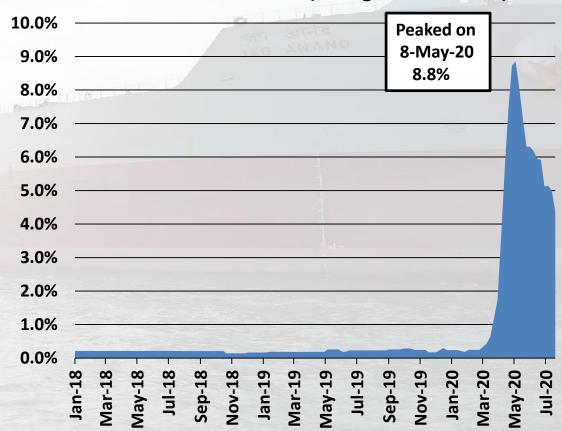

OF COVID-19 ON SHIPPING

Operational Disruptions due to COVID-19

- Drydocking
- Crew Changes
- S&P transactions



### **SUPPLY SIDE - SHIPPING**

#### **LOWEST ORDERBOOK**

#### **IN 20 YEARS**









#### **SCRAPPING**



Scrapping was low for Crude and Product tanker sector in H1CY2020



#### **SCRAPPING POTENTIAL**

#### **ASSET CLASS WISE**

#### Assets above 15 years as % of total fleet





# OIL CONTANGO & FLOATING STORAGE

### BRENT OIL PRICE & OIL CONTANGO





During March-April'20, Oil Contango was above the floating storage cost economics therefore increased in floating storage demand. While currently, Oil Contango narrowed, hence floating storage also lowered.

### OIL CONTANGO Vs. FLOATING STORAGE OF OIL







#### **Product Tankers 10k+ dwt (storage as % of fleet)**



Note: These excludes dedicated storage



### **DEMAND SIDE - SHIPPING**





#### **CRUDE OIL**

#### **DEMAND & SUPPLY IMPACT**



kbpd: Thousand Barrels Per Day

Sources: Industry Reports

### DECLINE IN CORE PRODUCTS DEMAND DURING JAN-JUN 2020









# DRY BULK MARKETS











### CHINA & WORLD STEEL PRODUCTION



Steel Production (in Million tonnes)



#### **BRAZIL IRON ORE**

#### **EXPORTS**





### Greatship (India) Limited

(a 100% subsidiary)





# OFFSHORE BUSINESS FLEET PROFILE



| Current Owned Fleet Type                                       | Fleet Count | Extent of coverage of fleet's operating days (FY21) |
|----------------------------------------------------------------|-------------|-----------------------------------------------------|
| Jack Up Rigs (350ft)