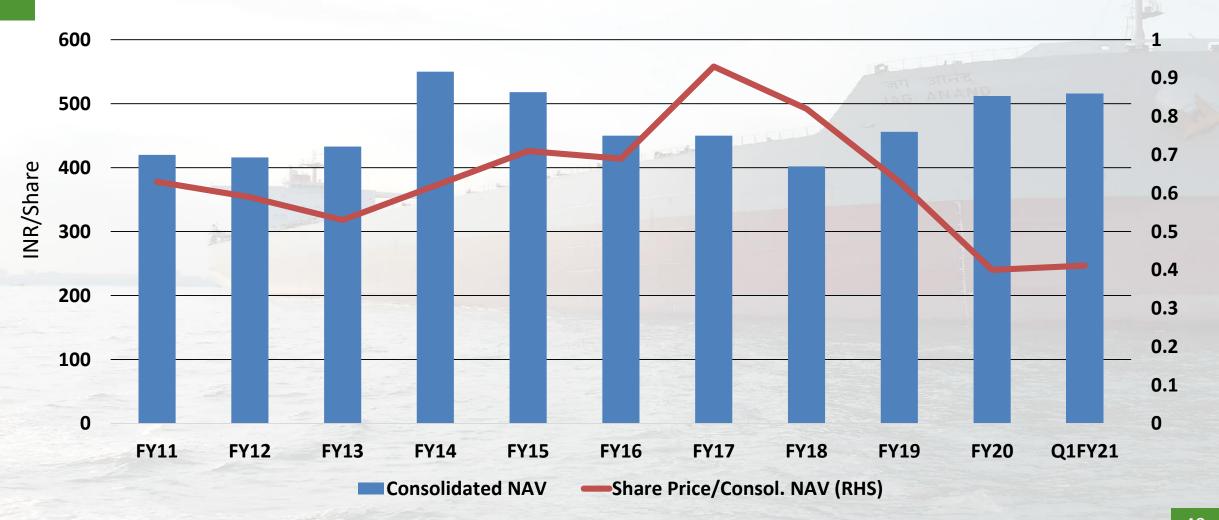

an 20/30 years old (as %age of fleet) | 39%         | 19%           |

Fleet composition is expected to correct over next few years with older vessels and rigs expected to get scrapped.

### GIL STANDALONE

#### The Great Eastern Shipping Co. Ltd.

### DEBT REPAYMENT SCHEDULE (NEXT 5 YEARS)







## LAST 5 YEARS: SNAPSHOT OFFSHORE

- Most challenging years for the offshore sector since the late 80s.
- Utilization levels across asset classes dropped to historic lows, charter rates came down to levels that barely generated any +ve EBIDTA.
- Large part of the industry went through financial restructuring/reorganization/forced consolidation.





### KEY VALUATIONS CONSIDERATIONS



### NET DEBT/EQUITY & MARKET VALUE OF FLEET - STANDALONE





### SHARE PRICE TO CONSOLIDATED NET ASSET VALUE



#### MARKET CAPITALIZATION VS CONSOLIDATED CASH & CASH EQUIVALENT





# SUMMARY – SHIPPING & OFFSHORE



#### **Market Positives (Shipping):**

- Historically low orderbook
- Potential Scrapping
- Demand/Supply Finely balanced

#### **Market Negatives (Shipping):**

Commodity demand uncertainities

#### **Market Negatives (Offshore):**

E&P spends reduced significantly

#### **Company Positives:**

- Deleveraged balance sheet
- Proven ability to manage shipping cycles
- Capital Available for future buying opportunities





### THANK YOU

visit us at www.greatship.com