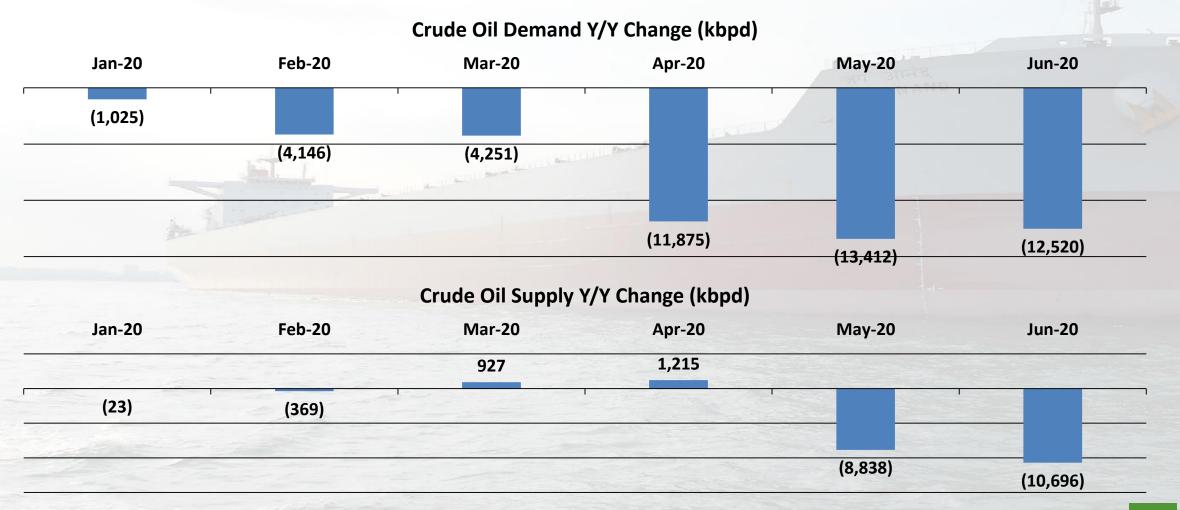

E - SHIPPING**

#### **LOWEST ORDERBOOK**

#### **IN 20 YEARS**









#### **SCRAPPING**



Scrapping was low for Crude and Product tanker sector in H1CY2020



#### **SCRAPPING POTENTIAL**

#### **ASSET CLASS WISE**

#### Assets above 15 years as % of total fleet





# OIL CONTANGO & FLOATING STORAGE

### BRENT OIL PRICE & OIL CONTANGO





During March-April'20, Oil Contango was above the floating storage cost economics therefore increased in floating storage demand. While currently, Oil Contango narrowed, hence floating storage also lowered.

### OIL CONTANGO Vs. FLOATING STORAGE OF OIL







#### **Product Tankers 10k+ dwt (storage as % of fleet)**



Note: These excludes dedicated storage



### **DEMAND SIDE - SHIPPING**





#### **CRUDE OIL**

#### **DEMAND & SUPPLY IMPACT**



kbpd: Thousand Barrels Per Day

Sources: Industry Reports

### DECLINE IN CORE PRODUCTS DEMAND DURING JAN-JUN 2020









# DRY BULK MARKETS











### CHINA & WORLD STEEL PRODUCTION



Steel Production (in Million tonnes)



#### **BRAZIL IRON ORE**

#### **EXPORTS**





### Greatship (India) Limited

(a 100% subsidiary)





# OFFSHORE BUSINESS FLEET PROFILE



| Current Owned Fleet Type                                       | Fleet Count | Extent of coverage of fleet's operating days (FY21) |
|----------------------------------------------------------------|-------------|-----------------------------------------------------|
| Jack Up Rigs (350ft)                                           | 4           | 94%                                                 |
| Anchor Handling Tu