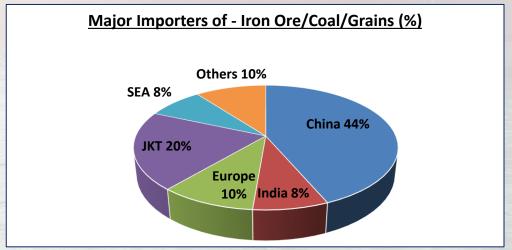

# FORWARD LOOKING STATEMENT

Except for historical information, the statements made in this presentation constitute forward looking statements. These include statements regarding the intent, belief or current expectations of GE Shipping and its management regarding the Company's operations, strategic directions, prospects and future results which in turn involve certain risks and uncertainties. Certain factors may cause actual results to differ materially from those contained in the forward looking statements; including changes in freight rates; global economic and business conditions; effects of competition and technological developments; changes in laws and regulations; difficulties in achieving cost savings; currency, fuel price and interest rate fluctuations etc. The Company assumes no responsibility with regard to publicly amending, modifying or revising the statements based on any subsequent developments, information or events that may occur.