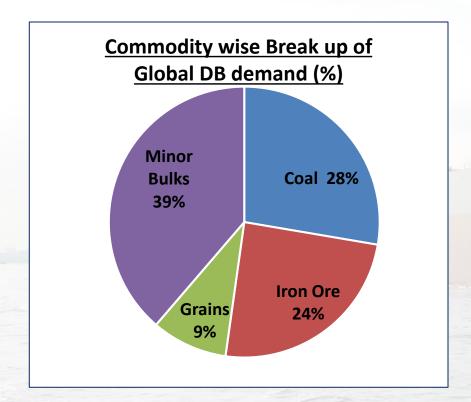

or in H1CY2020



#### **SCRAPPING POTENTIAL**

#### **ASSET CLASS WISE**

#### Assets above 15 years as % of total fleet





# OIL CONTANGO & FLOATING STORAGE

### BRENT OIL PRICE & OIL CONTANGO





During March-April'20, Oil Contango was above the floating storage cost economics therefore increased in floating storage demand. While currently, Oil Contango narrowed, hence floating storage also lowered.

### OIL CONTANGO Vs. FLOATING STORAGE OF OIL







#### **Product Tankers 10k+ dwt (storage as % of fleet)**



Note: These excludes dedicated storage



### **DEMAND SIDE - SHIPPING**





#### **CRUDE OIL**

#### **DEMAND & SUPPLY IMPACT**



kbpd: Thousand Barrels Per Day

Sources: Industry Reports

### DECLINE IN CORE PRODUCTS DEMAND DURING JAN-JUN 2020









# DRY BULK MARKETS











### CHINA & WORLD STEEL PRODUCTION



Steel Production (in Million tonnes)



#### **BRAZIL IRON ORE**

#### **EXPORTS**





### Greatship (India) Limited

(a 100% subsidiary)





# OFFSHORE BUSINESS FLEET PROFILE



| Current Owned Fleet Type                                       | Fleet Count | Extent of coverage of fleet's operating days (FY21) |
|----------------------------------------------------------------|-------------|-----------------------------------------------------|
| Jack Up Rigs (350ft)                                           | 4           | 94%                                                 |
| Anchor Handling Tug cum Supply Vessels (AHTSV)                 | 8           | 72%                                                 |
| Multipurpose Platform Supply