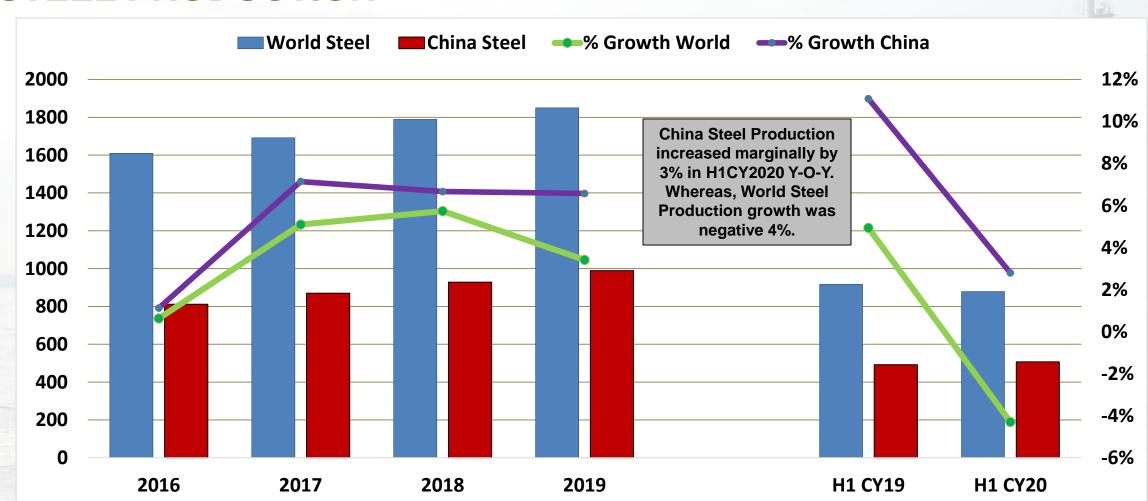

# FORWARD LOOKING STATEMENT

Except for historical information, the statements made in this presentation constitute forward looking statements. These include statements regarding the intent, belief or current expectations of GE Shipping and its management regarding the Company's operations, strategic directions, prospects and future results which in turn involve certain risks and uncertainties. Certain factors may cause actual results to differ materially from those contained in the forward looking statements; including changes in freight rates; global economic and business conditions; effects of competition and technological developments; changes in laws and regulations; difficulties in achieving cost savings; currency, fuel price and interest rate fluctuations etc. The Company assumes no responsibility with regard to publicly amending, modifying or revising the statements based on any subsequent developments, information or events that may occur.