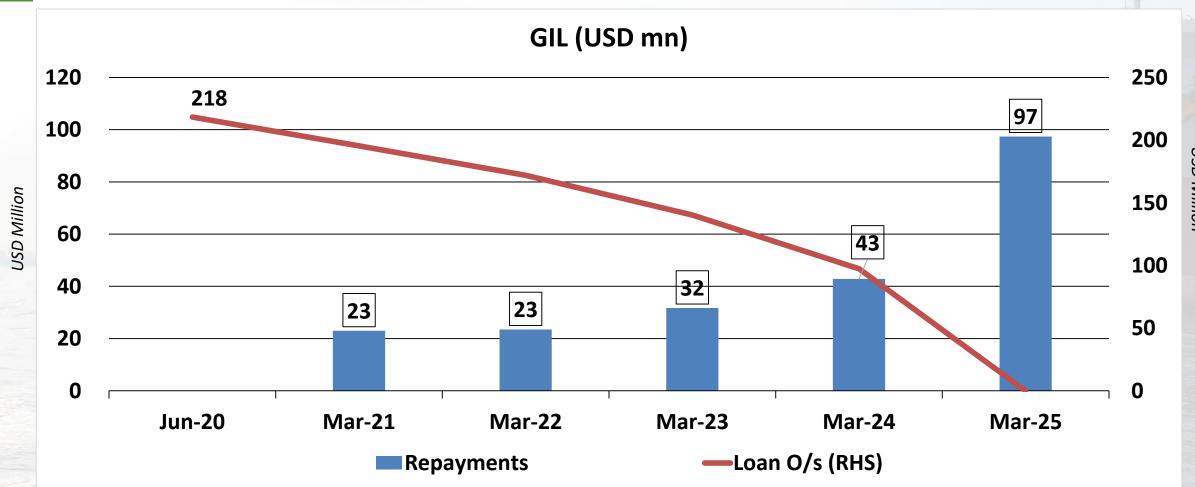

------------------------------------------------|-------------|---------------|
| Current Fleet                                                    | 526         | 3591          |
| Orderbook                                                        | 47          | 178           |
| O/B to current fleet                                             | 8.9%        | 5%            |
| Scrapping over last 5 years (as %age of fleet)                   | 3.64%       | 1.9%          |
| No. of Vessels/Rigs more than 20/30 years old (as %age of fleet) | 39%         | 19%           |

Fleet composition is expected to correct over next few years with older vessels and rigs expected to get scrapped.

### GIL STANDALONE

#### The Great Eastern Shipping Co. Ltd.

### DEBT REPAYMENT SCHEDULE (NEXT 5 YEARS)







## LAST 5 YEARS: SNAPSHOT OFFSHORE

- Most challenging years for the offshore sector since the late 80s.
- Utilization levels across asset classes dropped to historic lows, charter rates came down to levels that barely generated any +ve EBIDTA.
- Large part of the industry went through financial restructuring/reorganization/forced consolidation.





### KEY VALUATIONS CONSIDERATIONS



### NET DEBT/EQUITY & MARKET VALUE OF FLEET - STANDALONE





### SHARE PRICE TO CONSOLIDATED NET ASSET VALUE



#### MARKET CAPITALIZATION VS CONSOLIDATED CASH & CASH EQUIVALENT





# SUMMARY – SHIPPING & OFFSHORE



#### **Market Positives (Shipping):**

- Historically low orderbook
- Potential Scrapping
- Demand/Supply Finely balanced

#### **Market Negatives (Shipping):**

Commodity demand uncertai