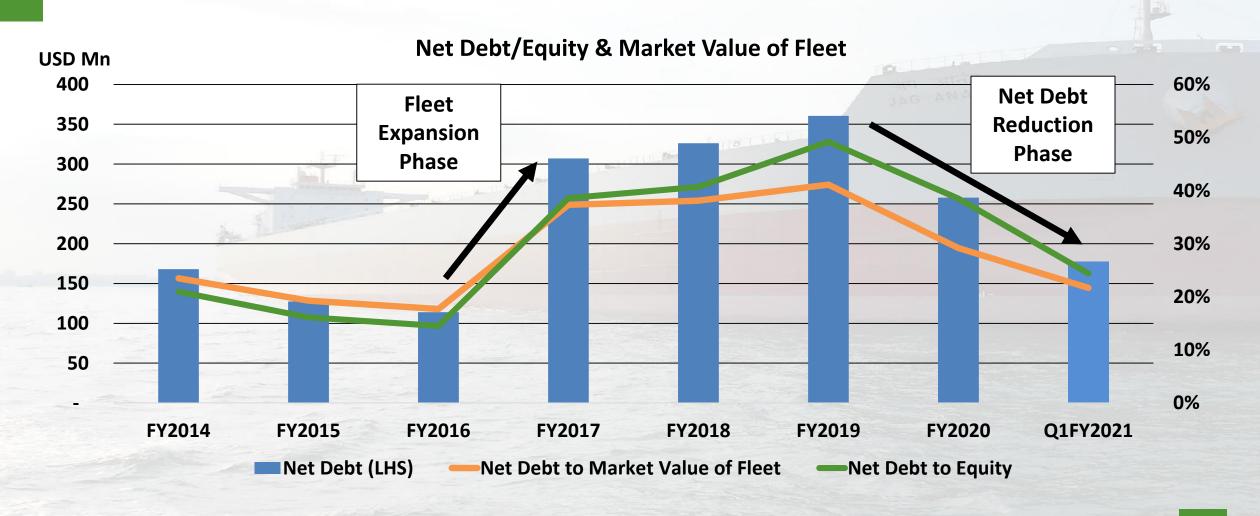

| 1.9%          |
| No. of Vessels/Rigs more than 20/30 years old (as %age of fleet) | 39%         | 19%           |

Fleet composition is expected to correct over next few years with older vessels and rigs expected to get scrapped.

### GIL STANDALONE

#### The Great Eastern Shipping Co. Ltd.

### DEBT REPAYMENT SCHEDULE (NEXT 5 YEARS)







## LAST 5 YEARS: SNAPSHOT OFFSHORE

- Most challenging years for the offshore sector since the late 80s.
- Utilization levels across asset classes dropped to historic lows, charter rates came down to levels that barely generated any +ve EBIDTA.
- Large part of the industry went through financial restructuring/reorganization/forced consolidation.





### KEY VALUATIONS CONSIDERATIONS



### NET DEBT/EQUITY & MARKET VALUE OF FLEET - STANDALONE





### SHARE PRICE TO CONSOLIDATED NET ASSET VALUE



#### MARKET CAPITALIZATION VS CONSOLIDATED CASH & CASH EQUIVALENT





# SUMMARY – SHIPPING & OFFSHORE



#### **Market Positives (Shipping):**

- Historically low orderbook
- Potential Scrapping
- Demand/Supply Finely balanced

#### **Market Negatives (Shipping):**

Commodity demand uncertainities

#### **Market Negatives (Offshore):**

E&P spends reduced significantly

#### **Company Positives:**

- Deleveraged balance sheet
- Proven ability to manage shipping cycles
- Capital Available for future buying opportunities





### THANK YOU

visit us at www.greatship.com