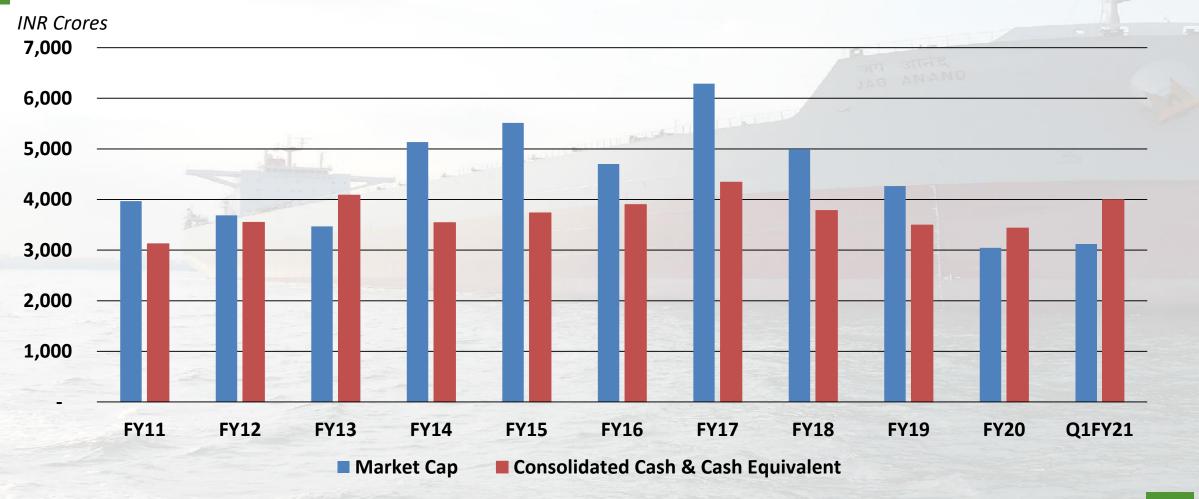

#### GE Shipping Q1FY21 consolidated Net Profit at Rs. 468 Crores

Standalone Key Figures Consolidated

| Q1FY20 | (Amount in Rs. Crs)                                              | Q1FY21                                                                                                                                                                                                                                                                                                                               | Q1FY20           |
|--------|------------------------------------------------------------------|--------------------------------------------------------------------------------------------------------------------------------------------------------------------------------------------------------------------------------------------------------------------------------------------------------------------------------------|------------------|
|        | Income Statement                                                 | THE STATE OF                                                                                                                                                                                                                                                                                                                         | आनंद             |
| 569    | Revenue (including other income)                                 | 1,197                                                                                                                                                                                                                                                                                                                                | 773              |
| 165    | EBITDA (including other income)                                  | 717                                                                                                                                                                                                                                                                                                                                  | 261              |
| (50)   | Net Profit                                                       | 468                                                                                                                                                                                                                                                                                                                                  | (54)             |
|        |                                                                  |                                                                                                                                                                                                                                                                                                                                      |                  |
|        | Balance Sheet                                                    |                                                                                                                                                                                                                                                                                                                                      |                  |
| 10,283 | Total Assets                                                     | 14,050                                                                                                                                                                                                                                                                                                                               | 14,252           |
| 5,008  | Equity                                                           | 7,229                                                                                                                                                                                                                                                                                                                                | 6,755            |
| 4,078  | Total Debt (Gross)                                               | 5,194                                                                                                                                                                                                                                                                                                                                | 5,917            |
| 1,599  | Long Term Debt (Net of Cash)                                     | 1,201                                                                                                                                                                                                                                                                                                                                | 2,235            |
|        |                                                                  |                                                                                                                                                                                                                                                                                                                                      |                  |
|        | Cash Flow                                                        |                                                                                                                                                                                                                                                                                                                                      |                  |
| 218    | From operating activities                                        | 691                                                                                                                                                                                                                                                                                                                                  | 305              |
| 64     | From investing activities                                        | 31                                                                                                                                                                                                                                                                                                                                   | 26               |
| (86)   | From financing activities                                        | (190)                                                                                                                                                                                                                                                                                                                                | (166)            |
| 197    | Net cash inflow/(outflow)                                        | 531                                                                                                                                                                                                                                                                                                                                  | 165              |
|        | 569<br>165<br>( <b>50</b> )<br>10,283<br>5,008<br>4,078<br>1,599 | Income Statement  Revenue (including other income)  EBITDA (including other income)  (50)  Net Profit  Balance Sheet  10,283  Total Assets  5,008  Equity  4,078  Total Debt (Gross)  1,599  Long Term Debt (Net of Cash)  Cash Flow  218  From operating activities  64  From investing activities  (86)  From financing activities | Income Statement |

#### GE Shipping Q1FY21 consolidated Normalized Net Profit at Rs. 423 Crores

Standalone Key Figures Consolidated

| Q1FY21 | Q1FY20             | (Amount in Rs. Crs)                                                                                                                                                                                                                                                                                                                                                                                                                                                                                                                                                                                                                                                                                                                                                                                                                                                                                                                                                                                                                                                                                                                                                                                                                                                                                                                                                                                                                                                                                                                                                                                                                                                                                                                                                                                                                                                                                                                                                                                                                                                                                                            | Q1FY21 | Q1FY20                                                                                                                                                                                                                                                                                                                                                                                                                                                                                                                                                                                                                                                                                                                                                                                                                                                                                                                                                                                                                                                                                                                                                                                                                                                                                                                                                                                                                                                                                                                                                                                                                                                                                                                                                                                                                                                                                                                                                                                                                                                                                                                         |
|--------|--------------------|--------------------------------------------------------------------------------------------------------------------------------------------------------------------------------------------------------------------------------------------------------------------------------------------------------------------------------------------------------------------------------------------------------------------------------------------------------------------------------------------------------------------------------------------------------------------------------------------------------------------------------------------------------------------------------------------------------------------------------------------------------------------------------------------------------------------------------------------------------------------------------------------------------------------------------------------------------------------------------------------------------------------------------------------------------------------------------------------------------------------------------------------------------------------------------------------------------------------------------------------------------------------------------------------------------------------------------------------------------------------------------------------------------------------------------------------------------------------------------------------------------------------------------------------------------------------------------------------------------------------------------------------------------------------------------------------------------------------------------------------------------------------------------------------------------------------------------------------------------------------------------------------------------------------------------------------------------------------------------------------------------------------------------------------------------------------------------------------------------------------------------|--------|--------------------------------------------------------------------------------------------------------------------------------------------------------------------------------------------------------------------------------------------------------------------------------------------------------------------------------------------------------------------------------------------------------------------------------------------------------------------------------------------------------------------------------------------------------------------------------------------------------------------------------------------------------------------------------------------------------------------------------------------------------------------------------------------------------------------------------------------------------------------------------------------------------------------------------------------------------------------------------------------------------------------------------------------------------------------------------------------------------------------------------------------------------------------------------------------------------------------------------------------------------------------------------------------------------------------------------------------------------------------------------------------------------------------------------------------------------------------------------------------------------------------------------------------------------------------------------------------------------------------------------------------------------------------------------------------------------------------------------------------------------------------------------------------------------------------------------------------------------------------------------------------------------------------------------------------------------------------------------------------------------------------------------------------------------------------------------------------------------------------------------|
|        |                    | Income Statement                                                                                                                                                                                                                                                                                                                                                                                                                                                                                                                                                                                                                                                                                                                                                                                                                                                                                                                                                                                                                                                                                                                                                                                                                                                                                                                                                                                                                                                                                                                                                                                                                                                                                                                                                                                                                                                                                                                                                                                                                                                                                                               |        |                                                                                                                                                                                                                                                                                                                                                                                                                                                                                                                                                                                                                                                                                                                                                                                                                                                                                                                                                                                                                                                                                                                                                                                                                                                                                                                                                                                                                                                                                                                                                                                                                                                                                                                                                                                                                                                                                                                                                                                                                                                                                                                                |
| 957    | 631                | Revenue (including other income)                                                                                                                                                                                                                                                                                                                                                                                                                                                                                                                                                                                                                                                                                                                                                                                                                                                                                                                                                                                                                                                                                                                                                                                                                                                                                                                                                                                                                                                                                                                                                                                                                                                                                                                                                                                                                                                                                                                                                                                                                                                                                               | 1,128  | 833                                                                                                                                                                                                                                                                                                                                                                                                                                                                                                                                                                                                                                                                                                                                                                                                                                                                                                                                                                                                                                                                                                                                                                                                                                                                                                                                                                                                                                                                                                                                                                                                                                                                                                                                                                                                                                                                                                                                                                                                                                                                                                                            |
| 593    | 232                | EBITDA (including other income)                                                                                                                                                                                                                                                                                                                                                                                                                                                                                                                                                                                                                                                                                                                                                                                                                                                                                                                                                                                                                                                                                                                                                                                                                                                                                                                                                                                                                                                                                                                                                                                                                                                                                                                                                                                                                                                                                                                                                                                                                                                                                                | 672    | 327                                                                                                                                                                                                                                                                                                                                                                                                                                                                                                                                                                                                                                                                                                                                                                                                                                                                                                                                                                                                                                                                                                                                                                                                                                                                                                                                                                                                                                                                                                                                                                                                                                                                                                                                                                                                                                                                                                                                                                                                                                                                                                                            |
| 422    | 17                 | Net Profit                                                                                                                                                                                                                                                                                                                                                                                                                                                                                                                                                                                                                                                                                                                                                                                                                                                                                                                                                                                                                                                                                                                                                                                                                                                                                                                                                                                                                                                                                                                                                                                                                                                                                                                                                                                                                                                                                                                                                                                                                                                                                                                     | 423    | 12                                                                                                                                                                                                                                                                                                                                                                                                                                                                                                                                                                                                                                                                                                                                                                                                                                                                                                                                                                                                                                                                                                                                                                                                                                                                                                                                                                                                                                                                                                                                                                                                                                                                                                                                                                                                                                                                                                                                                                                                                                                                                                                             |
|        | L                  | The state of the s |        |                                                                                                                                                                                                                                                                                                                                                                                                                                                                                                                                                                                                                                                                                                                                                                                                                                                                                                                                                                                                                                                                                                                                                                                                                                                                                                                                                                                                                                                                                                                                                                                                                                                                                                                                                                                                                                                                                                                                                                                                                                                                                                                                |
| 7 4 4  | Market and Arthree | Balance Sheet                                                                                                                                                                                                                                                                                                                                                                                                                                                                                                                                                                                                                                                                                                                                                                                                                                                                                                                                                                                                                                                                                                                                                                                                                                                                                                                                                                                                                                                                                                                                                                                                                                                                                                                                                                                                                                                                                                                                                                                                                                                                                                                  |        | The state of the s |
| 10,284 | 10,283             | Total Assets                                                                                                                                                                                                                                                                                                                                                                                                                                                                                                                                                                                                                                                                                                                                                                                                                                                                                                                                                                                                                                                                                                                                                                                                                                                                                                                                                                                                                                                                                                                                                                                                                                                                                                                                                                                                                                                                                                                                                                                                                                                                                                                   | 14,050 | 14,252                                                                                                                                                                                                                                                                                                                                                                                                                                                                                                                                                                                                                                                                                                                                                                                                                                                                                                                                                                                                                                                                                                                                                                                                                                                                                                                                                                                                                                                                                                                                                                                                                                                                                                                                                                                                                                                                                                                                                                                                                                                                                                                         |
| 5,500  | 5,008              | Equity                                                                                                                                                                                                                                                                                                                                                                                                                                                                                                                                                                                                                                                                                                                                                                                                                                                                                                                                                                                                                                                                                                                                                                                                                                                                                                                                                                                                                                                                                                                                                                                                                                                                                                                                                                                                                                                                                                                                                                                                                                                                                                                         | 7,229  | 6,755                                                                                                                                                                                                                                                                                                                                                                                                                                                                                                                                                                                                                                                                                                                                                                                                                                                                                                                                                                                                                                                                                                                                                                                                                                                                                                                                                                                                                                                                                                                                                                                                                                                                                                                                                                                                                                                                                                                                                                                                                                                                                                                          |
| 4,169  | 4,722              | Total Debt (Gross)                                                                                                                                                                                                                                                                                                                                                                                                                                                                                                                                                                                                                                                                                                                                                                                                                                                                                                                                                                                                                                                                                                                                                                                                                                                                                                                                                                                                                                                                                                                                                                                                                                                                                                                                                                                                                                                                                                                                                                                                                                                                                                             | 5,803  | 6,561                                                                                                                                                                                                                                                                                                                                                                                                                                                                                                                                                                                                                                                                                                                                                                                                                                                                                                                                                                                                                                                                                                                                                                                                                                                                                                                                                                                                                                                                                                                                                                                                                                                                                                                                                                                                                                                                                                                                                                                                                                                                                                                          |
| 1,339  | 2,243              | Long Term Debt (Net of Cash)                                                                                                                                                                                                                                                                                                                                                                                                                                                                                                                                                                                                                                                                                                                                                                                                                                                                                                                                                                                                                                                                                                                                                                                                                                                                                                                                                                                                                                                                                                                                                                                                                                                                                                                                                                                                                                                                                                                                                                                                                                                                                                   | 1,810  | 2,879                                                                                                                                                                                                                                                                                                                                                                                                                                                                                                                                                                                                                                                                                                                                                                                                                                                                                                                                                                                                                                                                                                                                                                                                                                                                                                                                                                                                                                                                                                                                                                                                                                                                                                                                                                                                                                                                                                                                                                                                                                                                                                                          |
|        |                    | Cash Flow                                                                                                                                                                                                                                                                                                                                                                                                                                                                                                                                                                                                                                                                                                                                                                                                                                                                                                                                                                                                                                                                                                                                                                                                                                                                                                                                                                                                                                                                                                                                                                                                                                                                                                                                                                                                                                                                                                                                                                                                                                                                                                                      |        |                                                                                                                                                                                                                                                                                                                                                                                                                                                                                                                                                                                                                                                                                                                                                                                                                                                                                                                                                                                                                                                                                                                                                                                                                                                                                                                                                                                                                                                                                                                                                                                                                                                                                                                                                                                                                                                                                                                                                                                                                                                                                                                                |
| 637    | 218                | From operating activities                                                                                                                                                                                                                                                                                                                                                                                                                                                                                                                                                                                                                                                                                                                                                                                                                                                                                                                                                                                                                                                                                                                                                                                                                                                                                                                                                                                                                                                                                                                                                                                                                                                                                                                                                                                                                                                                                                                                                                                                                                                                                                      | 691    | 305                                                                                                                                                                                                                                                                                                                                                                                                                                                                                                                                                                                                                                                                                                                                                                                                                                                                                                                                                                                                                                                                                                                                                                                                                                                                                                                                                                                                                                                                                                                                                                                                                                                                                                                                                                                                                                                                                                                                                                                                                                                                                                                            |
| 17     | 64                 | From investing activities                                                                                                                                                                                                                                                                                                                                                                                                                                                                                                                                                                                                                                                                                                                                                                                                                                                                                                                                                                                                                                                                                                                                                                                                                                                                                                                                                                                                                                                                                                                                                                                                                                                                                                                                                                                                                                                                                                                                                                                                                                                                                                      | 31     | 26                                                                                                                                                                                                                                                                                                                                                                                                                                                                                                                                                                                                                                                                                                                                                                                                                                                                                                                                                                                                                                                                                                                                                                                                                                                                                                                                                                                                                                                                                                                                                                                                                                                                                                                                                                                                                                                                                                                                                                                                                                                                                                                             |
| (125)  | (86)               | From financing activities                                                                                                                                                                                                                                                                                                                                                                                                                                                                                                                                                                                                                                                                                                                                                                                                                                                                                                                                                                                                                                                                                                                                                                                                                                                                                                                                                                                                                                                                                                                                                                                                                                                                                                                                                                                                                                                                                                                                                                                                                                                                                                      | (190)  | (166)                                                                                                                                                                                                                                                                                                                                                                                                                                                                                                                                                                                                                                                                                                                                                                                                                                                                                                                                                                                                                                                                                                                                                                                                                                                                                                                                                                                                                                                                                                                                                                                                                                                                                                                                                                                                                                                                                                                                                                                                                                                                                                                          |
| 530    | 197                | Net cash inflow/(outflow)                                                                                                                                                                                                                                                                                                                                                                                                                                                                                                                                                                                                                                                                                                                                                                                                                                                                                                                                                                                                                                                                                                                                                                                                                                                                                                                                                                                                                                                                                                                                                                                                                                                                                                                                                                                                                                                                                                                                                                                                                                                                                                      | 531    | 165                                                                                                                                                                                                                                                                                                                                                                                                                                                                                                                                                                                                                                                                                                                                                                                                                                                                                                                                                                                                                                                                                                                                                                                                                                                                                                                                                                                                                                                                                                                                                                                                                                                                                                                                                                                                                                                                                                                                                                                                                                                                                                                            |