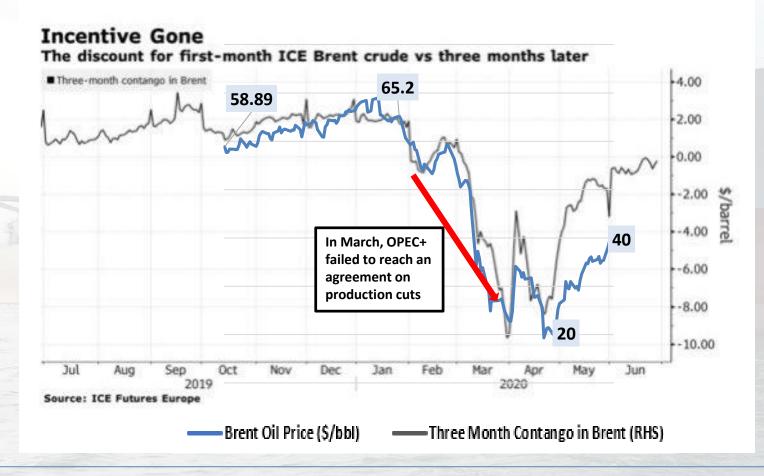

| 5               | 8.98               |  |

#### **GESCO STANDALONE**

#### The Great Eastern Shipping Co. Ltd.

### DEBT REPAYMENT SCHEDULE (NEXT 5 YEARS)



GESCO: We have effective all-in USD cost of debt of less than 4%. 85% of debt portfolio is fixed.

### SHIPPING MARKET









### IMPACT OF COVID-19 ON SHIPPING

Operational Disruptions due to COVID-19

- Drydocking
- Crew Changes
- S&P transactions



### **SUPPLY SIDE - SHIPPING**

#### **LOWEST ORDERBOOK**

#### **IN 20 YEARS**









#### **SCRAPPING**



Scrapping was low for Crude and Product tanker sector in H1CY2020



#### **SCRAPPING POTENTIAL**

#### **ASSET CLASS WISE**

#### Assets above 15 years as % of total fleet





# OIL CONTANGO & FLOATING STORAGE

### BRENT OIL PRICE & OIL CONTANGO





During March-April'20, Oil Contango was above the floating storage cost economics therefore increased in floating storage demand. While currently, Oil Contango narrowed, hence floating storage also lowered.

### OIL CONTANGO Vs. FLOATING STORAGE OF OIL







#### **Product Tankers 10k+ dwt (storage as % of fleet)**



Note: These excludes dedicated storage



### **DEMAND SIDE - SHIPPING**





#### **CRUDE OIL**

#### **DEMAND & SUPPLY IMPACT**



kbpd: Thousand Barrels Per Day

Sources: Industry Reports

### DECLINE IN CORE PRODUCTS DEMAND DURING JAN-JUN 2020









# DRY BULK MARKETS











### CHINA & WORLD STEEL PRODUCTION



Steel Production (in Million tonnes)



#### **BRAZIL IRON ORE**

#### **EXPORTS**





### Greatship (India) Limited

(a 100% subsidiary)





# OFFSHO