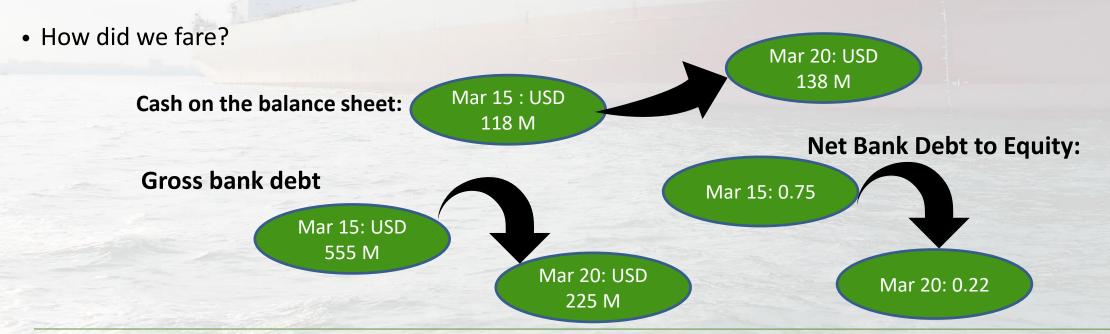

| 5%            |
| Scrapping over last 5 years (as %age of fleet)                   | 3.64%       | 1.9%          |
| No. of Vessels/Rigs more than 20/30 years old (as %age of fleet) | 39%         | 19%           |

Fleet composition is expected to correct over next few years with older vessels and rigs expected to get scrapped.

### GIL STANDALONE

#### The Great Eastern Shipping Co. Ltd.

### DEBT REPAYMENT SCHEDULE (NEXT 5 YEARS)







## LAST 5 YEARS: SNAPSHOT OFFSHORE

- Most challenging years for the offshore sector since the late 80s.
- Utilization levels across asset classes dropped to historic lows, charter rates came down to levels that barely generated any +ve EBIDTA.
- Large part of the industry went through financial restructuring/reorganization/forced consolidation.





### KEY VALUATIONS CONSIDERATIONS



### NET DEBT/EQUITY & MARKET VALUE OF FLEET - STANDALONE





### SHARE PRICE TO CONSOLIDATED NET ASSET VALUE



#### MARKET CAPITALIZATION VS CONSOLIDATED CASH & CASH EQUIVALENT





# SUMMARY – SHIPPING & OFFSHORE



#### **Market Positives (Shipping):**

- Historically low orderbook
- Potential Scrapping
- Demand/Supply Finely balanced

#### **Market Negatives (Shipping):**

Commodity demand uncertainities

#### **Market Negatives (Offshore):**

E&P spends reduced significantly

#### **Company Positives:**

- Deleveraged balance sheet
- Proven ability to manage shipping cycles
- Capital Available for future buying opportunities





### THANK YOU

visit us at www.greatship.com